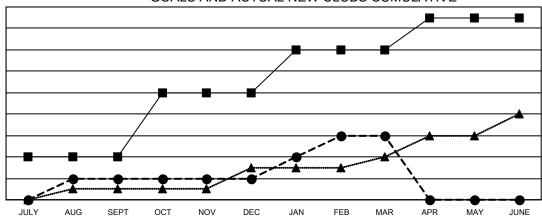

# Multiple District 35

LOCATION: FLORIDA

| Clubs                 |               |           |               |  |  |  |  |
|-----------------------|---------------|-----------|---------------|--|--|--|--|
| RESULTS FOR 2021-2022 |               |           |               |  |  |  |  |
| QUARTER               | NEW CLUB GOAL | NEW CLUBS | DROPPED CLUBS |  |  |  |  |
| JULY/AUG/SEPT         | 4             | 2         | 3             |  |  |  |  |
| OCT/NOV/DEC           | 6             | 0         | 8             |  |  |  |  |
| JAN/FEB/MAR           | 4             | 4         | 1             |  |  |  |  |
| APR/MAY/JUNE          | 3             | 0         | 0             |  |  |  |  |

### GOALS AND ACTUAL NEW CLUBS CUMULATIVE

■- CURRENT YEAR GOALS FOR NEW CLUBS

- ● - CURRENT YEAR ACTUAL NEW CLUBS

- ▲ - LAST YEAR ACTUAL NEW CLUBS