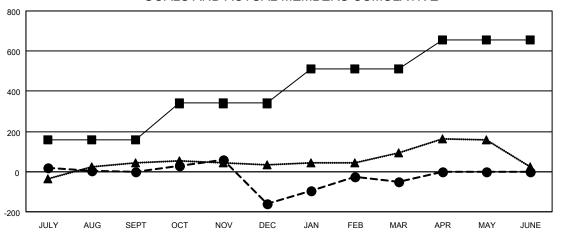

| Members               |    |                    |                         |                                              |  |  |  |  |
|-----------------------|----|--------------------|-------------------------|----------------------------------------------|--|--|--|--|
| RESULTS FOR 2021-2022 |    |                    |                         |                                              |  |  |  |  |
| QUARTER               |    | GROWTH NET<br>GOAL | MEMBER GROWTH<br>ACTUAL | DROPPED MEMBERS ACTUAL (including transfers) |  |  |  |  |
| JULY/AUG/SEPT         |    | 160                | 272                     | 229                                          |  |  |  |  |
| OCT/NOV/DEC           |    | 180                | 248                     | 376                                          |  |  |  |  |
| JAN/FEB/MAR           |    | 170                | 383                     | 220                                          |  |  |  |  |
| APR/MAY/JUI           | NE | 145                | 0                       | 0                                            |  |  |  |  |

### GOALS AND ACTUAL MEMBERS CUMULATIVE

- MEMBER GROWTH NET GOAL

- MEMBER GROWTH ACTUAL

- LAST YEAR MEMBERSHIP ACTUAL

| DROPPED CLUBS: 12 |     | 141 CLUBS OF 223 ADDED 1 OR<br>MORE NEW MEMBERS | GENDER DISTRIBUTION               |                |  |
|-------------------|-----|-------------------------------------------------|-----------------------------------|----------------|--|
|                   |     |                                                 | MALE                              | 2,665 (53.56%) |  |
|                   |     |                                                 | FEMALE                            | 2,311 (46.44%) |  |
| DROPPED MEMBERS   |     |                                                 | NON BINARY                        | 0 (0.00%)      |  |
| DECEASED          | 75  |                                                 | PREFER NOT TO ANSWER              | 0 (0.00%)      |  |
| CLUB CANCELLED    | 137 |                                                 | TOTAL FAMILY LIMIT MEMBERS        | 1 107          |  |
| OTHER             | 613 | CLICK HERE FOR CUMULATIVE                       | TOTAL FAMILY UNIT MEMBERS 1,187   |                |  |
| TOTAL             | 825 | MEMBERSHIP DATA                                 | FAMILY MEMBERS PAYING HAL<br>DUES | F 609          |  |